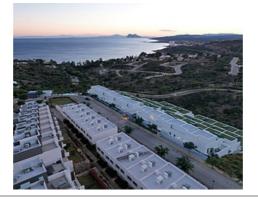

## Townhouses with sea views in Manilva

Thinking of satisfying the various vital needs, this development offers semi-detached houses with 2, 3 and 4 bedrooms arranged in four rows facing the sea. You can choose between several models with spacious terraces, garden and southwest orientation.