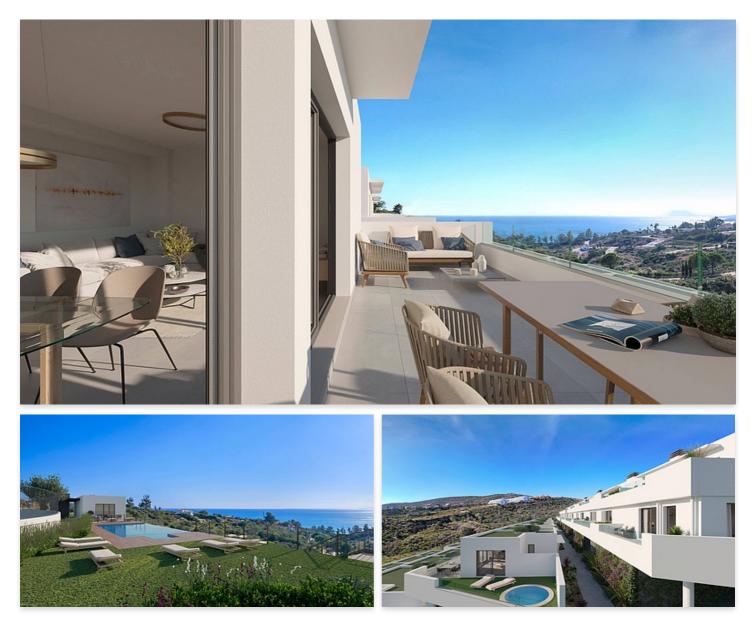

## Townhouses with sea views in Manilva

## **Location: Manilva**

Surrounded by beautiful Mediterranean gardens with access to the natural environment • Reference: AP1392 with walking areas and a rest area, with a large swimming pool, community room, spa • Bedrooms: 3,4 and gym to enjoy alone or in the company of family and friends. All homes include their • Bathrooms: 2,3 own garage space for maximum comfort. It also has extra space with storage rooms. This development is designed to respond to the needs of today's families.

Thinking of satisfying the various vital needs, this development offers semi-detached houses with 2, 3 and 4 bedrooms arranged in four rows facing the sea. You can choose between several models with spacious terraces, garden and southwest orientation.