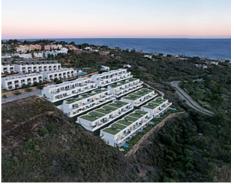

## Townhouses with sea views in Manilva

## **Location: Manilva**

Surrounded by beautiful Mediterranean gardens with access to the natural environment • Reference: AP1392 with walking areas and a rest area, with a large swimming pool, community room, spa • Bedrooms: 3,4 and gym to enjoy alone or in the company of family and friends. All homes include their • Bathrooms: 2,3 own garage space for maximum comfort. It also has extra space with storage rooms. This development is designed to respond to the needs of today's families.

Thinking of satisfying the various vital needs, this development offers semi-detached houses with 2, 3 and 4 bedrooms arranged in four rows facing the sea. You can choose between several models with spacious terraces, garden and southwest orientation.