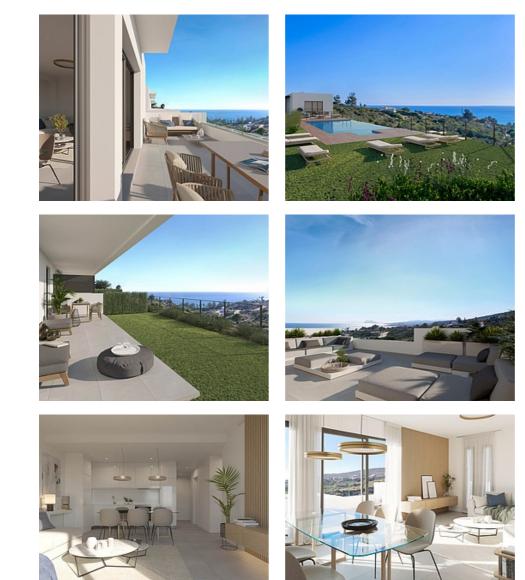

## Townhouses with sea views in Manilva

## **Location: Manilva**

Surrounded by beautiful Mediterranean gardens with access to the natural environment • Reference: AP1392 with walking areas and a rest area, with a large swimming pool, community room, spa • Bedrooms: 3,4 and gym to enjoy alone or in the company of family and friends. All homes include their • Bathrooms: 2,3 own garage space for maximum comfort. It also has extra space with storage rooms. This development is designed to respond to the needs of today's families.

Thinking of satisfying the various vital needs, this development offers semi-detached houses with 2, 3 and 4 bedrooms arranged in four rows facing the sea. You can choose between several models with spacious terraces, garden and southwest orientation.