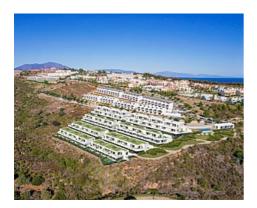

## Townhouses with sea views in Manilva

## **Location: Manilva**

Surrounded by beautiful Mediterranean gardens with access to the natural environment • Reference: AP1392 with walking areas and a rest area, with a large swimming pool, community room, spa • Bedrooms: 3,4 and gym to enjoy alone or in the company of family and friends. All homes include their • Bathrooms: 2,3 own garage space for maximum comfort. It also has extra space with storage rooms. This development is designed to respond to the needs of today's families.

Thinking of satisfying the various vital needs, this development offers semi-detached houses with 2, 3 and 4 bedrooms arranged in four rows facing the sea. You can choose between several models with spacious terraces, garden and southwest orientation.